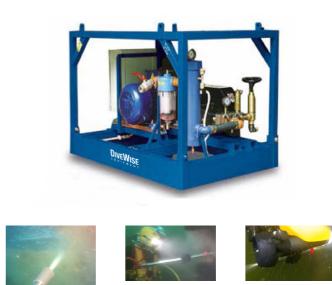

## Electric PRO High Pressure Unit 85 LPM @ 220 bar

The electric HDE220\_85 high pressure unit is built on a skid with stainless steel pump head for offshore cavitation cleaning operations. The high water volume of 85 LPM at 220 bar provides a lot of power for cavitation cleaning with double CW350's, CW450, ROV lances, double rotor cleaners and double underwater tools.

## **Specifications**

Compatible with: 4x CW300's, Double CW350's, CW450, CW550, CW202ROV, CW303ROV, Double Rotor Cleaners, Double Underwater Tools Max. Pressure: 220 bar (3,190 psi) Max. flow: 85 LPM (22.5 GPM) Power: 37Kw, 400v, 50Hz Weight: 850kg (1875lbs) Dimensions: 220x120x120cm (86.6x47.2x47.2")